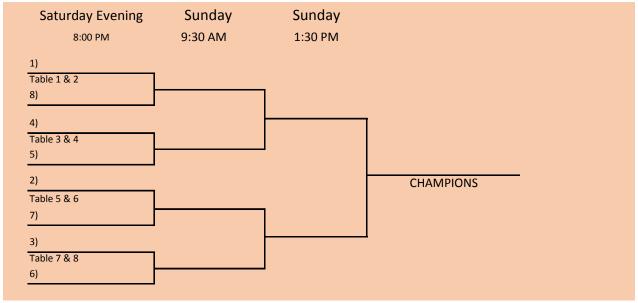

Once out of the round robin portion of the tourney, the top (2) teams from each board will automatically advance to the quarterfinals Saturday night. In addition, the next (2) teams with the best point total through the round robin will also advance so that there will be (8) total teams playing in the quarterfinals Saturday night.