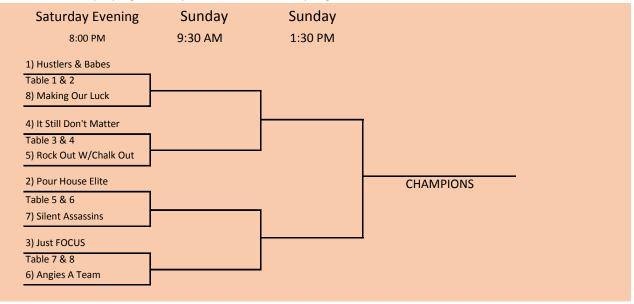

Once out of the round robin portion of the tourney, the top (2) teams from each board will automatically advance to the quarterfinals Saturday night. In addition, the next (2) teams with the best point total through the round robin will also advance so that there will be (8) total teams playing in the quarterfinals Saturday night.