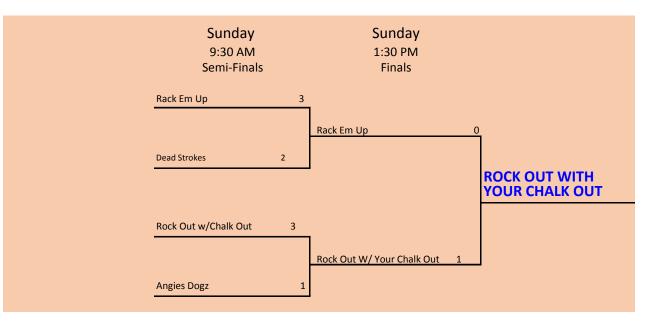

Once out of the round robin portion of the tourney, the top (2) teams from each board will automatically advance to the Semi-Finals Sunday morning. **THERE WILL BE NO QUARTERFINALS** 