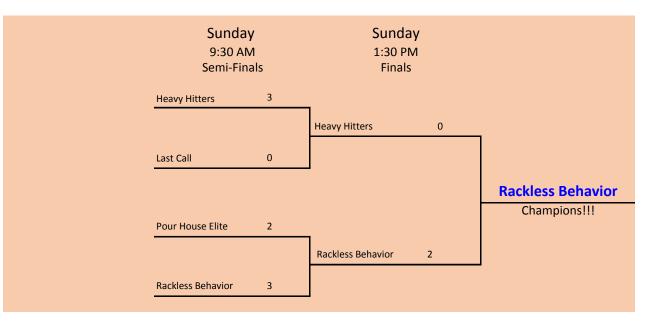

Once out of the round robin portion of the tourney, the top (2) teams from each board will automatically advance to the Semi-Finals Sunday morning. **THERE WILL BE NO QUARTERFINALS** 

## SATURDAY NIGHT SINCE THERE ARE ONLY 8 TEAMS INVITED TO THE TOURNAMENT.